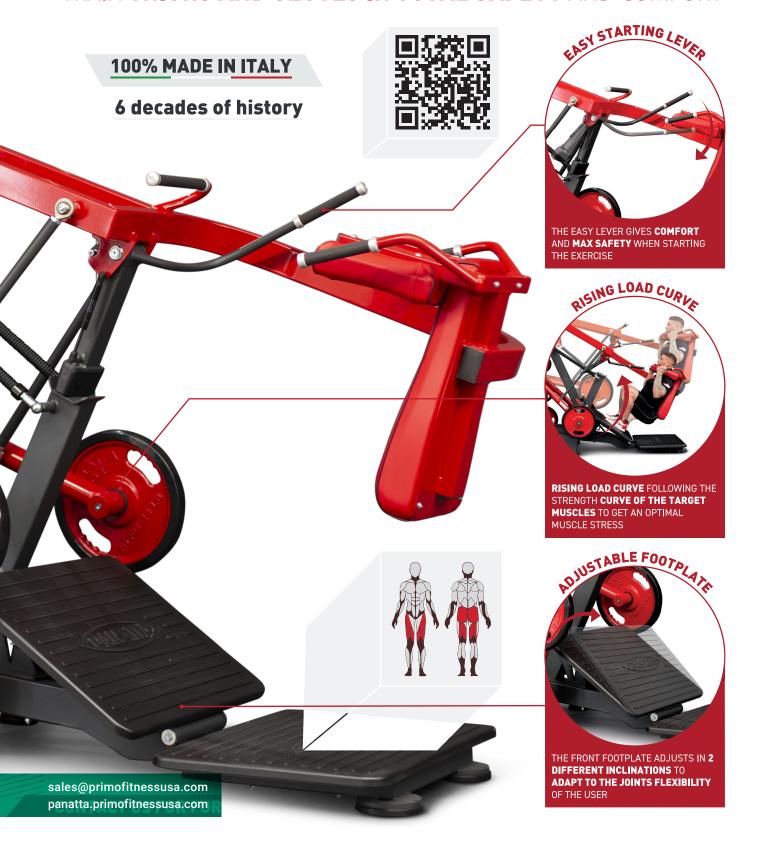

The spring counterbalanced system not only reduces the empty thrust weight, but also works in synergy with the levers mechanism connecting the two weight arms to the same thrust muscle group. This finally leads to the result of an increasing resistance curve for the entire range of motion.

The machine develops an **ever-increasing load curve** that is in line with the force curve exerted by the main muscles involved in the exercise; this allows for a physiological muscle contraction that remains high and ideal over the entire range of motion.

Special focus on safety for the users thanks to the easy start system with manual lever. The low position of the weight holders make easy the uploading and downloading of the machine, thus avoiding risks and affecting people located within the range of weight holders themselves.

SUPER SQUAT PENDULUM SQUAT

he **Super Pendulum Squat** is a specific machine for a full workout on thighs and glutes muscles, with main focus on the quadriceps and minimal stress on the lower spine.

The wide footrest allows great freedom in the positioning of the feet leading to different muscles stimuli produced. The inclination adjustment of 2 positions allow to change the ankle flexion angle for the best customization of the exercise.