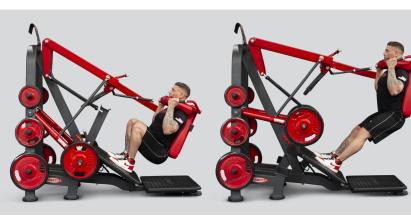

SUPER SQUAT PENDULUM SQUAT

he **Super Pendulum Squat** is a specific machine for a full workout on thighs and glutes muscles, with main focus on the quadriceps and minimal stress on the lower spine.

The wide footrest allows great freedom in the positioning of the feet leading to different muscles stimuli produced. The inclination adjustment of 2 positions allow to change the ankle flexion angle for the best customization of the exercise.

The peculiarity of the **Super Pendulum Squat** lies in the guided trajectory which creates a movement halfway between squat and leg press, not possible with any other machine, thus giving a new range of working stimuli adding to those already possible with other **Panatta** machines.

## THE **SUPER PENDULUM SQUAT** IS THE PERFECT PIECE TO TRAIN **THIGHS AND GLUTES IN TOTAL SAFETY** AND COMFORT

SPRING 2023 **35**